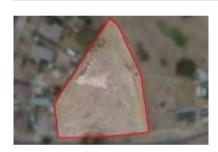

# Comparable Properties

96 Happy Valley Rd LONG GULLY 3550 (REI/VG)

Price: \$300,000 Method: Private Sale Date: 01/02/2019 Property Type: Land

Land Size: 5297 sqm approx

**Agent Comments** 

82 Ross St EAST BENDIGO 3550 (VG)