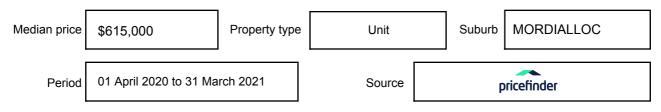

pressed as a single price, or as a price range with the difference between the upper and lower amounts not more than 10% of the lower amount.

This Statement of Information must be provided to a prospective buyer within two business days of a request and displayed at any open for inspection for the property for sale.

It is recommended that the address of the property being offered for sale be checked at

services.land.vic.gov.au/landchannel/content/addressSearch before being entered in this Statement of Information.

## Property offered for sale

Address Including suburb and postcode

1/387-389 NEPEAN HIGHWAY, MORDIALLOC, VIC 3195

## Indicative selling price

For the meaning of this price see consumer.vic.gov.au/underquoting

Price Range:

\$850,000 to \$930,000

#### Median sale price



#### **Comparable property sales**

These are the three properties sold within two kilometres of the property for sale in the last six months that the estate agent or agent's representative considers to be most comparable to the property for sale.

| Address of comparable property        | Price       | Date of sale |
|---------------------------------------|-------------|--------------|
| 10 KOKODA PL, MORDIALLOC, VIC 3195    | **\$890,000 | 26/04/2021   |
| 3 RECKLESS LANE, MORDIALLOC, VIC 3195 | \$909,000   | 23/02/2021   |
| 1/412 NEPEAN HWY, PARKDALE, VIC 3195  | *\$878,000  | 08/01/2021   |

This Statement of Information was prepared on: 24,

24/05/2021