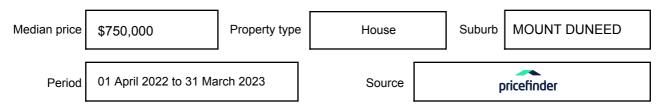

### **MEDIAN SALE PRICE**

## MOUNT DUNEED, VIC, 3217

Suburb Median Sale Price (House)

\$750,000

01 April 2022 to 31 March 2023

Provided by: pricefinder

#### Median sale price