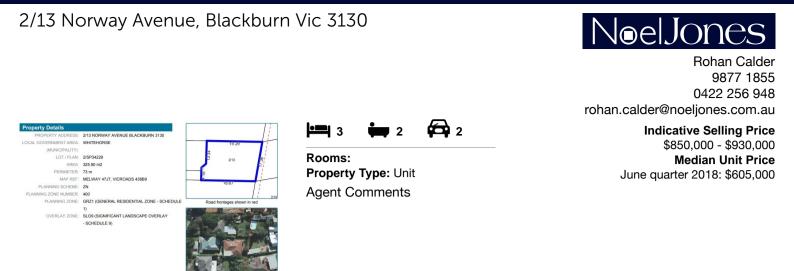

#### Property offered for sale

Address Including suburb and postcode

2/13 Norway Avenue, Blackburn Vic 3130

#### Indicative selling price

For the meaning of this price see consumer.vic.gov.au/underquoting

| Range between | \$850,000 | & | \$930,000 |  |
|---------------|-----------|---|-----------|--|
|               |           |   |           |  |

#### Median sale price

| Median price  | \$605,000  | Hou | ISE        | Unit | х      | Suburb | Blackburn |
|---------------|------------|-----|------------|------|--------|--------|-----------|
| Period - From | 01/04/2018 | to  | 30/06/2018 |      | Source | REIV   |           |