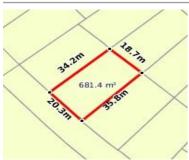

# 119 STREETS ROAD, LENEVA, VIC 3691 🕮 - 🕾 - 😂 -

**Indicative Selling Price** 

For the meaning of this price see consumer.vic.au/underquoting

Single Price: \$220,000

Provided by: Clint Ilsley, Wodonga Real Estate

# Property offered for sale

| Address<br>Including suburb and<br>postcode | 119 STREETS ROAD, LENEVA, VIC 3691 |  |
|---------------------------------------------|------------------------------------|--|
|---------------------------------------------|------------------------------------|--|