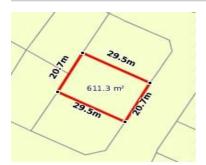

# STATEMENT OF INFORMATION

119 STREETS ROAD, LENEVA, VIC 3691 PREPARED BY CLINT ILSLEY, WODONGA REAL ESTATE

# 119 STREETS ROAD, LENEVA, VIC 3691 🕮 - 🕾 - 😂 -

**Indicative Selling Price** 

For the meaning of this price see consumer.vic.au/underquoting

Single Price: \$220,000

Provided by: Clint Ilsley, Wodonga Real Estate

# Property offered for sale

| Address<br>Including suburb and<br>postcode | 119 STREETS ROAD, LENEVA, VIC 3691 |  |
|---------------------------------------------|------------------------------------|--|
|---------------------------------------------|------------------------------------|--|