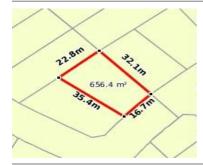

# 119 STREETS ROAD, LENEVA, VIC 3691 🕮 - 🕾 - 😂 -

**Indicative Selling Price** 

For the meaning of this price see consumer.vic.au/underquoting

Single Price: \$220,000

Provided by: Clint Ilsley, Wodonga Real Estate

# Property offered for sale

| Address<br>Including suburb and<br>postcode | 119 STREETS ROAD, LENEVA, VIC 3691 |  |
|---------------------------------------------|------------------------------------|--|
|---------------------------------------------|------------------------------------|--|