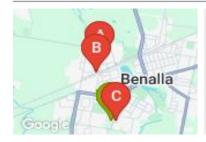

#### **COMPARABLE PROPERTIES**

These are the three properties sold within five kilometres of the property for sale in the last 18 months that the estate agent or agents representative considers to be most comparable to the property for sale.

#### Comparable property sales

These are the three properties sold within five kilometres of the property for sale in the last 18 months that the estate agent or agents representative considers to be most comparable to the property for sale.

| Address of comparable property   | Price     | Date of sale |
|----------------------------------|-----------|--------------|
| 2 EDWARD ST, BENALLA, VIC 3672   | \$340,000 | 18/10/2024   |
| 50 GOODWIN ST, BENALLA, VIC 3672 | \$350,000 | 05/07/2024   |
| 20 OAK AVE, BENALLA, VIC 3672    | \$335,000 | 19/06/2024   |