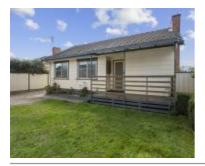

# **50 GOODWIN ST, BENALLA, VIC 3672**

Sale Price

\$350,000

Sale Date: 05/07/2024

Distance from Property: 1.5km

| Address of comparable property   | Price     | Date of sale |
|----------------------------------|-----------|--------------|
| 2 EDWARD ST, BENALLA, VIC 3672   | \$340,000 | 18/10/2024   |
| 50 GOODWIN ST, BENALLA, VIC 3672 | \$350,000 | 05/07/2024   |
| 20 OAK AVE, BENALLA, VIC 3672    | \$335,000 | 19/06/2024   |