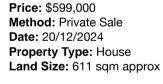

| Add | lress of comparable property   | Price     | Date of sale |
|-----|--------------------------------|-----------|--------------|
| 1   | 12 Wade PI LUCAS 3350          | \$615,000 | 14/01/2025   |
| 2   | 11 Tangerine St ALFREDTON 3350 | \$599,000 | 20/12/2024   |

Agent Comments

16 Anglesea St WINTER VALLEY 3358 (REI/VG)

Price: \$580,000 Method: Private Sale Date: 26/11/2024 Property Type: House Land Size: 388 sqm approx **Agent Comments** 

Account - Trevor Petrie RE | P: 03 5333 4322 | F: 03 5333 2922