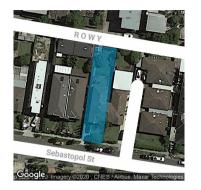

#### Property offered for sale

| Address              | 11 Sebastopol Street, Caulfield North Vic 3161 |
|----------------------|------------------------------------------------|
| Including suburb and |                                                |
| postcode             |                                                |
|                      |                                                |
|                      |                                                |