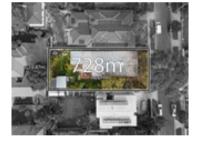

158 Chute St MORDIALLOC 3195 (REI/VG)

Agent Comments

Price: \$1,240,000 Method: Private Sale Date: 02/09/2024 Property Type: House Land Size: 728 sgm approx

The estate agent or agent's representative reasonably believes that fewer than three comparable properties were sold within two kilometres of the property for sale in the last six months.