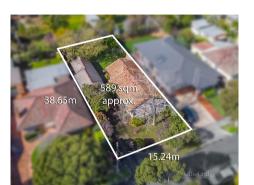

Generated: 28/08/2019 16:41

Charles Shi 9908 5706 0423 633 253 charlesshi@jelliscraig.com.au

Indicative Selling Price \$860,000 - \$920,000 Median House Price June quarter 2019: \$1,124,000

**1** 3 📥 1

Rooms:

Property Type: House (Previously

Occupied - Detached) **Land Size:** 589 sqm approx

**Agent Comments** 