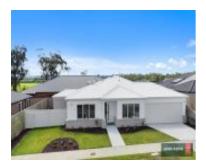

24 GRAMPIANS DR, MOE, VIC 3825

Sale Price

\$555,000

Sale Date: 21/02/2024

Distance from Property: 351m

64 DISCOVERY BVD, MOE, VIC 3825

Sale Price

\$647,000

Sale Date: 05/06/2024

Distance from Property: 63m

62 DISCOVERY BVD, MOE, VIC 3825

**Sale Price** 

\*\$550,000

Sale Date: 02/01/2025

Distance from Property: 57m

| Address of comparable property  | Price      | Date of sale |
|---------------------------------|------------|--------------|
| 24 GRAMPIANS DR, MOE, VIC 3825  | \$555,000  | 21/02/2024   |
| 64 DISCOVERY BVD, MOE, VIC 3825 | \$647,000  | 05/06/2024   |
| 62 DISCOVERY BVD, MOE, VIC 3825 | *\$550,000 | 02/01/2025   |