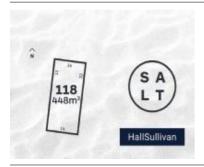

# 1 MURNONG CIRCUIT, TORQUAY, VIC

**Indicative Selling Price** 

For the meaning of this price see consumer.vic.au/underquoting

Single Price:

350,000

Provided by: Laura Wolf, HallSullivan Estate Agents

| Address<br>Including suburb and<br>postcode | 1 MURNONG CIRCUIT, TORQUAY, VIC 3228 |
|---------------------------------------------|--------------------------------------|
|---------------------------------------------|--------------------------------------|

#### Indicative selling price

| For the meaning of this | s price see consumer.vic.gov.au/under | quoting |
|-------------------------|---------------------------------------|---------|
|                         |                                       |         |

| Single Price: | 350,000 |  |
|---------------|---------|--|
|               |         |  |