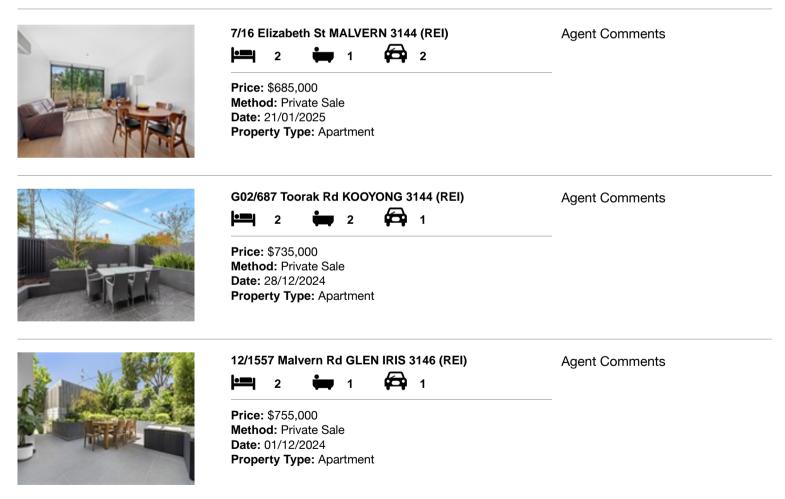

#### Comparable property sales (\*Delete A or B below as applicable)

A\* These are the three properties sold within two kilometres of the property for sale in the last six months that the estate agent or agent's representative considers to be most comparable to the property for sale.

| Ade | dress of comparable property      | Price     | Date of sale |
|-----|-----------------------------------|-----------|--------------|
| 1   | 7/16 Elizabeth St MALVERN 3144    | \$685,000 | 21/01/2025   |
| 2   | G02/687 Toorak Rd KOOYONG 3144    | \$735,000 | 28/12/2024   |
| 3   | 12/1557 Malvern Rd GLEN IRIS 3146 | \$755,000 | 01/12/2024   |