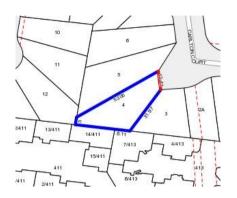

Generated: 22/11/2018 13:09

Property Type: House (Res)
Land Size: 822.974 sqm approx

Agent Comments

Indicative Selling Price \$1,280,000 - \$1,350,000 Median House Price September quarter 2018: \$1,680,888