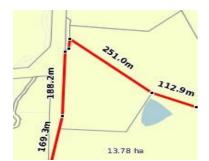

# 92 (LOT 6) STAR LANE, WOORAGEE, VIC 🕮 - 🕒 -

**Indicative Selling Price** 

For the meaning of this price see consumer.vic.au/underquoting

Single Price: \$310,000

| Address Including suburb and postcode 92 (LOT 6) STAR LANE, WOORAGEE, VIC 3747 | cluding suburb and |
|--------------------------------------------------------------------------------|--------------------|
|--------------------------------------------------------------------------------|--------------------|