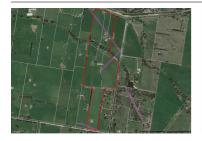

# 92 (LOT 6) STAR LANE, WOORAGEE, VIC 🕮 - 🕒 -

**Indicative Selling Price** 

For the meaning of this price see consumer.vic.au/underquoting

Single Price: \$310,000

| Address Including suburb and postcode 92 (LOT 6) STAR LANE, WOORAGEE, VIC 3747 | cluding suburb and |
|--------------------------------------------------------------------------------|--------------------|
|--------------------------------------------------------------------------------|--------------------|