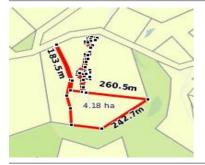

# 92 (LOT 6) STAR LANE, WOORAGEE, VIC 🕮 - 🕒 -

**Indicative Selling Price** 

For the meaning of this price see consumer.vic.au/underquoting

Single Price: \$310,000

| Address Including suburb and postcode 92 (LOT 6) STAR LANE, WOORAGEE, VIC 3747 | cluding suburb and |
|--------------------------------------------------------------------------------|--------------------|
|--------------------------------------------------------------------------------|--------------------|