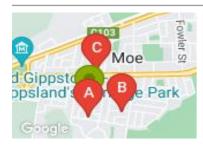

# **COMPARABLE PROPERTIES**

These are the three properties sold within five kilometres of the property for sale in the last 18 months that the estate agent or agent's representative considers to be most comparable to the property for sale.

44 MARGARET ST, MOE, VIC 3825

Sale Price

\*\$330,000

Sale Date: 23/10/2023

Distance from Property: 189m

7 HAROLD ST, MOE, VIC 3825

Sale Price

\$340,000

Sale Date: 28/07/2023

Distance from Property: 429m

78 SERVICE RD, MOE, VIC 3825

Sale Price

\$360.500

Sale Date: 05/05/2023

Distance from Property: 466m

#### Comparable property sales

These are the three properties sold within five kilometres of the property for sale in the last 18 months that the estate agent or agent's representative considers to be most comparable to the property for sale.

| Address of comparable property | Price      | Date of sale |
|--------------------------------|------------|--------------|
| 44 MARGARET ST, MOE, VIC 3825  | *\$330,000 | 23/10/2023   |
| 7 HAROLD ST, MOE, VIC 3825     | \$340,000  | 28/07/2023   |
| 78 SERVICE RD, MOE, VIC 3825   | \$360,500  | 05/05/2023   |