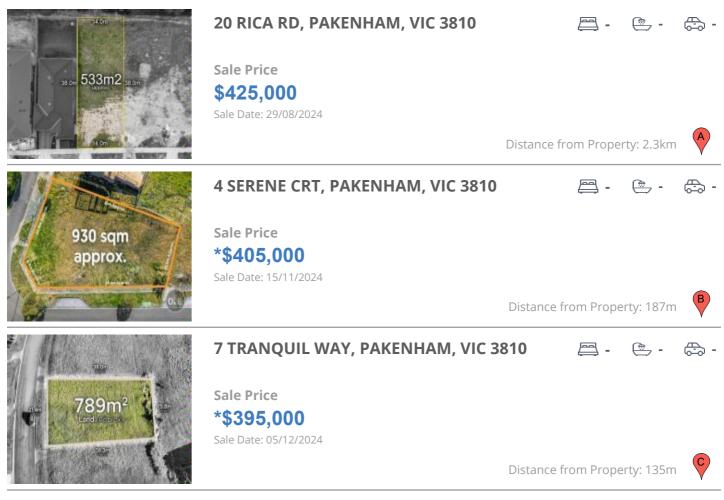

#### **Comparable property sales**

These are the three properties sold within two kilometres of the property for sale in the last six months that the estate agent or agents representative considers to be most comparable to the property for sale.

| Address of comparable property     | Price      | Date of sale |
|------------------------------------|------------|--------------|
| 20 RICA RD, PAKENHAM, VIC 3810     | \$425,000  | 29/08/2024   |
| 4 SERENE CRT, PAKENHAM, VIC 3810   | *\$405,000 | 15/11/2024   |
| 7 TRANQUIL WAY, PAKENHAM, VIC 3810 | *\$395,000 | 05/12/2024   |