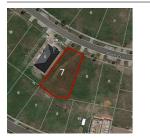

## 7 PALM COURT, PAKENHAM, VIC 3810 🛛 🕮 - 🖄 -

Indicative Selling Price

For the meaning of this price see consumer.vic.au/underquoting

Price Range:

\$390,000 to \$410,000

Provided by: Ray White Pakenham , Ray White Corporate Default

### Property offered for sale

Address Including suburb and postcode

7 PALM COURT, PAKENHAM, VIC 3810