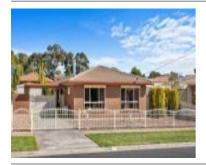

30 BARRELL ST, CALIFORNIA GULLY, VIC 3556 🕮 3 🕒 1 🚓 1

Sale Price

\$436,000

Sale Date: 06/04/2023

Distance from Property: 304m

20 SEMMENS ST, LONG GULLY, VIC 3550

Sale Price

\*\$432,500

| Address of comparable property            | Price      | Date of sale |
|-------------------------------------------|------------|--------------|
| 30 BARRELL ST, CALIFORNIA GULLY, VIC 3556 | \$436,000  | 06/04/2023   |
| 20 SEMMENS ST, LONG GULLY, VIC 3550       | *\$432,500 | 02/04/2023   |
| 46 BRIGHT ST, CALIFORNIA GULLY, VIC 3556  | \$450,000  | 27/04/2023   |