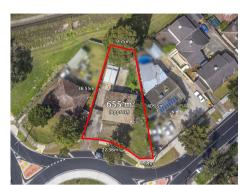

#### Property offered for sale

| Address                       | 118 Dallas Drive, Dallas Vic 3047 |
|-------------------------------|-----------------------------------|
| Including suburb and postcode |                                   |
|                               |                                   |

Mark Imbesi 03 9306 0422 0418 345 097 mimbesi@stockdaleleggo.com.au

> **Indicative Selling Price** \$495,000 - \$515,000 **Median House Price** June quarter 2022: \$540,000

Property Type: House (Res) Land Size: 655 sqm approx **Agent Comments** 