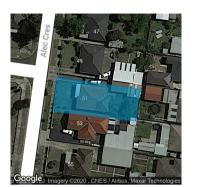

# Property offered for sale

| Address              | 51 Alec Crescent, Fawkner Vic 3060 |
|----------------------|------------------------------------|
| Including suburb and |                                    |
| postcode             |                                    |
|                      |                                    |
| 9                    |                                    |

> **Indicative Selling Price** \$690,000 - \$730,000 **Median House Price** March quarter 2020: \$730,000

Property Type: House Land Size: 591 sqm approx **Agent Comments** 