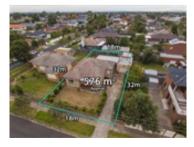

Rooms: 4

Property Type: House (Res) Land Size: 630 sqm approx Agent Comments

2 Welch St FAWKNER 3060 (REI)

Price: \$691,000 Method: Auction Sale Date: 13/06/2020

Property Type: House (Res)

Agent Comments