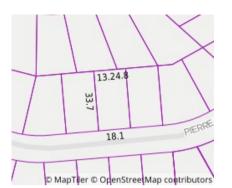

## Comparable Properties

2 Archer PI WOORI YALLOCK 3139 (REI/VG)

Price: \$615,000 Method: Private Sale Date: 25/03/2020 Rooms: 8

Property Type: House Land Size: 500 sqm approx

5 Joan Ct WOORI YALLOCK 3139 (REI/VG)

Price: \$590,000 Method: Private Sale

Date: 28/03/2020

Rooms: 5

Property Type: House Land Size: 861 sqm approx

The estate agent or agent's representative reasonably believes that fewer than three comparable properties were sold within two kilometres of the property for sale in the last six months.