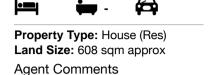

## Comparable Properties

2 Archer PI WOORI YALLOCK 3139 (REI/VG)

Price: \$615,000 Method: Private Sale Date: 25/03/2020 Rooms: 8

Property Type: House Land Size: 500 sqm approx

5 Joan Ct WOORI YALLOCK 3139 (REI/VG)

Price: \$590,000 Method: Private Sale

Date: 28/03/2020

Rooms: 5

Property Type: House Land Size: 861 sqm approx

The estate agent or agent's representative reasonably believes that fewer than three comparable properties were sold within two kilometres of the property for sale in the last six months.