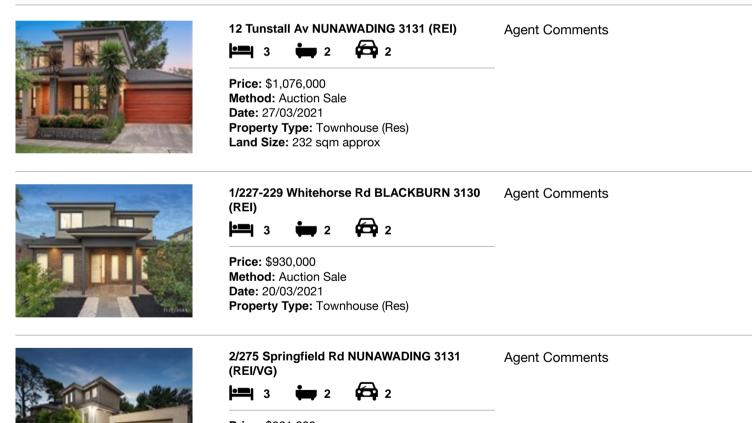

## Comparable property sales (\*Delete A or B below as applicable)

A\* These are the three properties sold within two kilometres of the property for sale in the last six months that the estate agent or agent's representative considers to be most comparable to the property for sale.

| Ade | dress of comparable property           | Price       | Date of sale |
|-----|----------------------------------------|-------------|--------------|
| 1   | 12 Tunstall Av NUNAWADING 3131         | \$1,076,000 | 27/03/2021   |
| 2   | 1/227-229 Whitehorse Rd BLACKBURN 3130 | \$930,000   | 20/03/2021   |
| 3   | 2/275 Springfield Rd NUNAWADING 3131   | \$921,000   | 16/03/2021   |