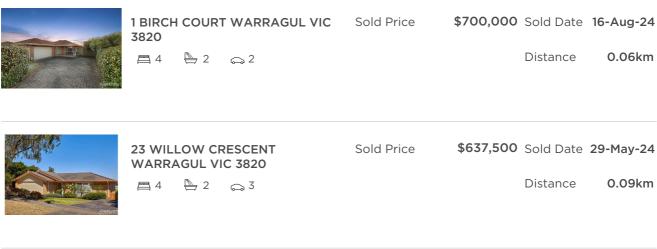

to

| Address of comparable property       | Price     | Date of sale |
|--------------------------------------|-----------|--------------|
| 1 BIRCH COURT WARRAGUL VIC 3820      | \$700,000 | 16-Aug-24    |
| 23 WILLOW CRESCENT WARRAGUL VIC 3820 | \$637,500 | 29-May-24    |
| 7 AMBER PLACE WARRAGUL VIC 3820      | \$830,000 | 15-Feb-24    |