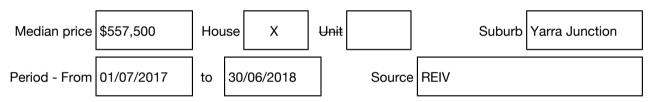

#### Median sale price

#### Comparable property sales (\*Delete A or B below as applicable)

A\* These are the three properties sold within two kilometres of the property for sale in the last six months that the estate agent or agent's representative considers to be most comparable to the property for sale.

| Address of comparable property |                                          | Price     | Date of sale |
|--------------------------------|------------------------------------------|-----------|--------------|
| 1                              | 1 Milners Rd YARRA JUNCTION 3797         | \$420,000 | 24/03/2018   |
| 2                              | 2510 Warburton Hwy YARRA JUNCTION 3797   | \$420,000 | 22/06/2018   |
| 3                              | 2/24 Little Yarra Rd YARRA JUNCTION 3797 | \$390,000 | 07/06/2018   |