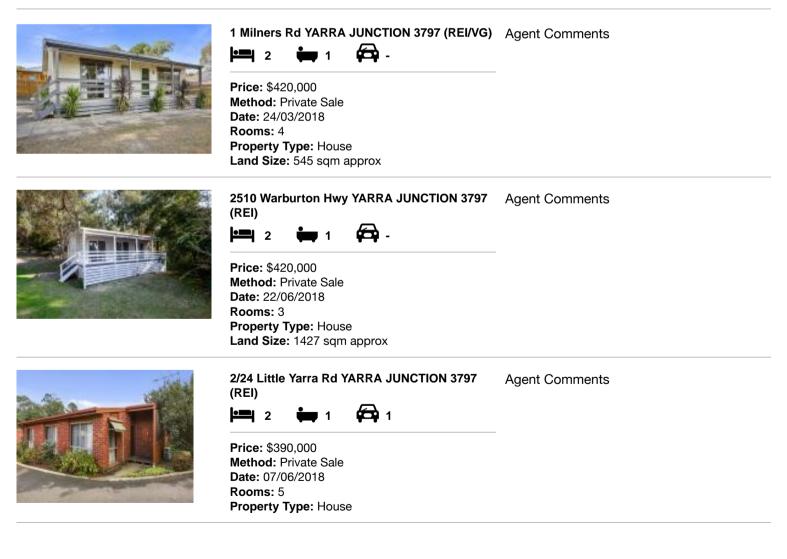

| Address of comparable property |                                          | Price     | Date of sale |
|--------------------------------|------------------------------------------|-----------|--------------|
| 1                              | 1 Milners Rd YARRA JUNCTION 3797         | \$420,000 | 24/03/2018   |
| 2                              | 2510 Warburton Hwy YARRA JUNCTION 3797   | \$420,000 | 22/06/2018   |
| 3                              | 2/24 Little Yarra Rd YARRA JUNCTION 3797 | \$390,000 | 07/06/2018   |

# **Comparable Properties**

Account - Bell RE Yarra Junction | P: 03 5967 1277 | F: 03 5967 1807