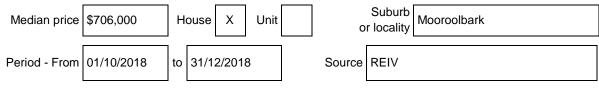

# Date: 18/03/2019

# Statement of Information Single residential property located in Melbourne metropolitan area

# Sections 47AF of the Estate Agents Act 1980



## Property offered for sale

Address

postcode

Including suburb and 25 Selina Avenue, Mooroolbark 3138

#### Indicative selling price

For the meaning of this price see consumer.vic.gov.au/underquoting

Range between

\$750,000 - \$800,000

### Median sale price



### **Comparable property sales**

These are the three properties sold within two kilometres of the property for sale in the last six months that the estate agent or agent's representative considers to be most comparable to the property for sale.

| Address of comparable property        | Price     | Date of sale |
|---------------------------------------|-----------|--------------|
| 7 Kadina Court, Mooroolbark 3138      | \$785,000 | 27/02/2019   |
| 18 Corrong Crescent, Mooroolbark 3138 | \$750,000 | 15/01/2019   |
| 2 Glover Close, Mooroolbark 3138      | \$800,000 | 24/11/2019   |