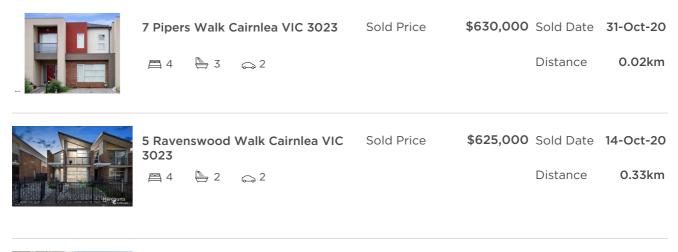

| Address of comparable property      | Price     | Date of sale |
|-------------------------------------|-----------|--------------|
| 7 Pipers Walk Cairnlea VIC 3023     | \$630,000 | 31-Oct-20    |
| 5 Ravenswood Walk Cairnlea VIC 3023 | \$625,000 | 14-Oct-20    |
| 17 Havenlea Lane Cairnlea VIC 3023  | \$625,000 | 11-Jan-21    |