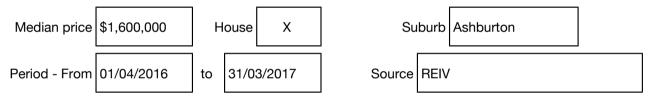

## hockingstuart

Rooms: 7

Property Type: Townhouse Land Size: 502 sqm

**Agent Comments** 

**Indicative Selling Price** \$1,500,000 - \$1,600,000 **Median House Price** Year ending March 2017: \$1,600,000

#### Median sale price