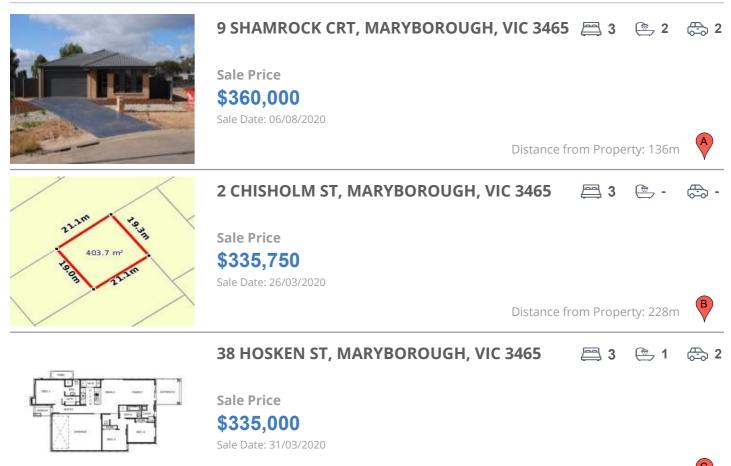

# **COMPARABLE PROPERTIES**

These are the three properties sold within five kilometres of the property for sale in the last 18 months that the estate agent or agent's representative considers to be most comparable to the property for sale.

#### **Comparable property sales**

These are the three properties sold within five kilometres of the property for sale in the last 18 months that the estate agent or agent's representative considers to be most comparable to the property for sale.

| Address of comparable property        | Price     | Date of sale |
|---------------------------------------|-----------|--------------|
| 9 SHAMROCK CRT, MARYBOROUGH, VIC 3465 | \$360,000 | 06/08/2020   |
| 2 CHISHOLM ST, MARYBOROUGH, VIC 3465  | \$335,750 | 26/03/2020   |
| 38 HOSKEN ST, MARYBOROUGH, VIC 3465   | \$335,000 | 31/03/2020   |