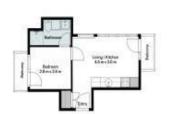

# 407/8 BRUCE STREET, BOX HILL, VIC 3128 🕮 2 🕒 1 😂 -

**Indicative Selling Price** 

For the meaning of this price see consumer.vic.au/underquoting

**Single Price:** \$200,000

Provided by: Evelyn Chin, Leaders Real Estate Group

This Statement of Information must be provided to a prospective buyer within two business days of a request and displayed at any open for inspection for the property for sale.

| Address Including suburb and | 407/8 BRUCE STREET, BOX HILL, VIC 3128 |
|------------------------------|----------------------------------------|
|                              |                                        |