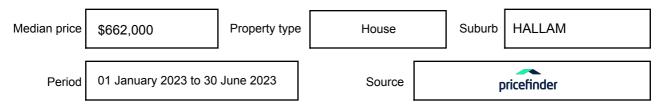

sed as a single price, or as a price range with the difference between the upper and lower amounts not more than 10% of the lower amount.

This Statement of Information must be provided to a prospective buyer within two business days of a request and displayed at any open for inspection for the property for sale.

It is recommended that the address of the property being offered for sale be checked at

services.land.vic.gov.au/landchannel/content/addressSearch before being entered in this Statement of Information.

### Property offered for sale

Address Including suburb and postcode

33 GEORGE CHUDLEIGH DRIVE, HALLAM, VIC 3803

#### Indicative selling price

For the meaning of this price see consumer.vic.gov.au/underquoting

Price Range:

\$1,000,000 to \$1,100,000

#### Median sale price



#### **Comparable property sales**

The estate agent or agent's representative reasonably believes that fewer than three comparable properties were sold within two kilometres of the property for sale in the last six months.

This Statement of Information was prepared on: