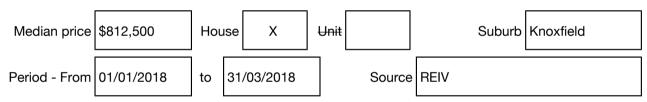

#### Median sale price

Rooms: Property Type: House (Res) Land Size: 731 sqm approx Agent Comments Michael Hill 8720 6333 0422 633 302 michael.hill@noeljones.com.au

> Indicative Selling Price \$750,000 - \$825,000 Median House Price March quarter 2018: \$812,500