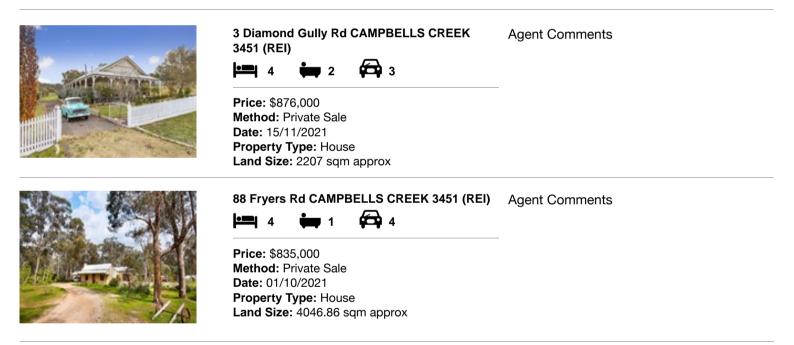

## Comparable property sales (\*Delete A or B below as applicable)

A\* These are the three properties sold within five kilometres of the property for sale in the lasteighteen months that the estate agent or agent's representative considers to be most comparableto the property for sale.

| Address of comparable property |                                         | Price     | Date of sale |
|--------------------------------|-----------------------------------------|-----------|--------------|
| 1                              | 3 Diamond Gully Rd CAMPBELLS CREEK 3451 | \$876,000 | 15/11/2021   |
| 2                              | 88 Fryers Rd CAMPBELLS CREEK 3451       | \$835,000 | 01/10/2021   |
| 3                              |                                         |           |              |