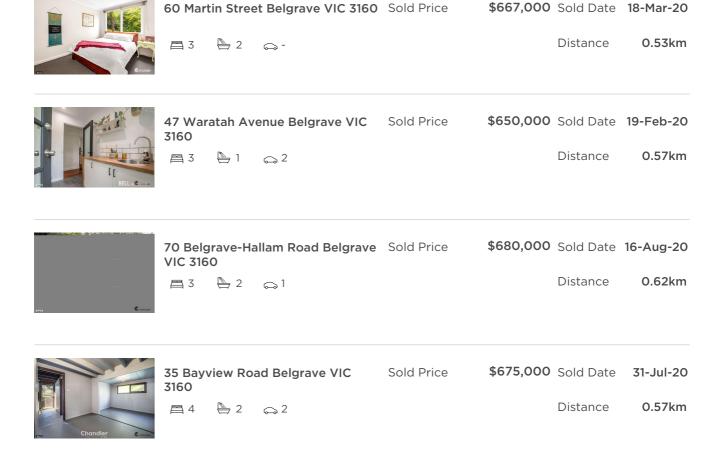

### Comparable property sales (\*Delete A or B below as applicable)

A\* These are the three properties sold within two kilometres of the property for sale in the last 6 months that the estate agent or agent's representative considers to be most comparable to the property for sale.

| Address of comparable property            | Price     | Date of sale |  |
|-------------------------------------------|-----------|--------------|--|
| 60 Martin Street Belgrave VIC 3160        | \$667,000 | 18-Mar-20    |  |
| 47 Waratah Avenue Belgrave VIC 3160       | \$650,000 | 19-Feb-20    |  |
| 70 Belgrave-Hallam Road Belgrave VIC 3160 | \$680,000 | 16-Aug-20    |  |