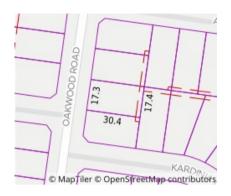

## Property offered for sale

| Address              | 28 Oakwood Road, Albanvale Vic 3021 |
|----------------------|-------------------------------------|
| Including suburb and |                                     |
| postcode             |                                     |
|                      |                                     |
|                      |                                     |

| This Statement of Information was prepared on: | 17/07/2020 16:50 |
|------------------------------------------------|------------------|

Property Type: House (Res) Land Size: 529 sqm approx **Agent Comments** 