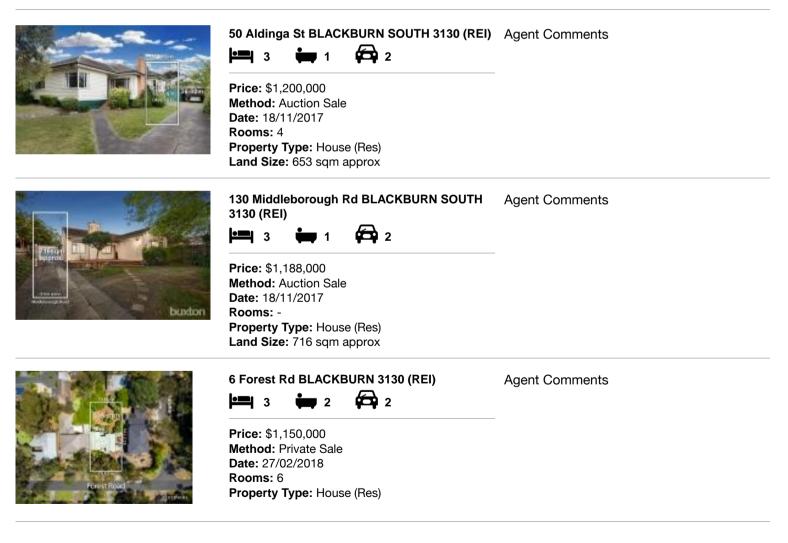

#### Comparable property sales (\*Delete A or B below as applicable)

A\* These are the three properties sold within two kilometres of the property for sale in the last six months that the estate agent or agent's representative considers to be most comparable to the property for sale.

| Address of comparable property |                                           | Price       | Date of sale |
|--------------------------------|-------------------------------------------|-------------|--------------|
| 1                              | 50 Aldinga St BLACKBURN SOUTH 3130        | \$1,200,000 | 18/11/2017   |
| 2                              | 130 Middleborough Rd BLACKBURN SOUTH 3130 | \$1,188,000 | 18/11/2017   |
| 3                              | 6 Forest Rd BLACKBURN 3130                | \$1,150,000 | 27/02/2018   |

## **Comparable Properties**

Account - Noel Jones | P: 03 9877 1855 | F: 03 9877 1955

propertydata