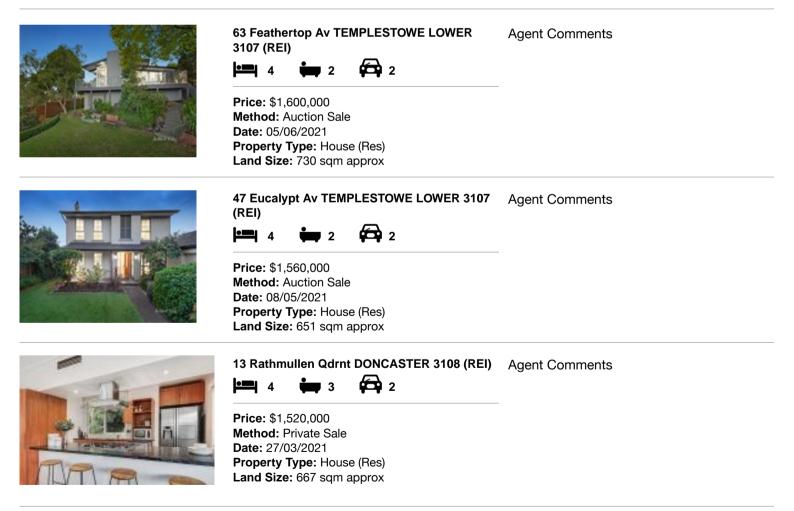

### Comparable property sales (\*Delete A or B below as applicable)

A\* These are the three properties sold within two kilometres of the property for sale in the last six months that the estate agent or agent's representative considers to be most comparable to the property for sale.

| Ad | dress of comparable property            | Price       | Date of sale |
|----|-----------------------------------------|-------------|--------------|
| 1  | 63 Feathertop Av TEMPLESTOWE LOWER 3107 | \$1,600,000 | 05/06/2021   |
| 2  | 47 Eucalypt Av TEMPLESTOWE LOWER 3107   | \$1,560,000 | 08/05/2021   |
| 3  | 13 Rathmullen Qdrnt DONCASTER 3108      | \$1,520,000 | 27/03/2021   |

# **Comparable Properties**

Account - Barry Plant | P: 03 9842 8888

The information contained herein is to be used as a guide only. Although every care has been taken in the preparation of the information, we stress that particulars herein are for information only and do not constitute representations by the Owners or Agent. Sales data is provided as a guide to market activity, and we do not necessarily claim to have acted as the selling agent in these transactions.