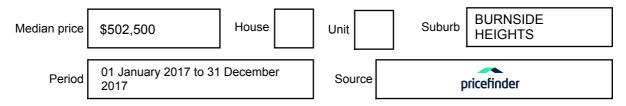

# **BURNSIDE HEIGHTS, VIC, 3023**

Suburb Median Sale Price (Vacant Land)

\$502,500

01 January 2017 to 31 December 2017

Provided by: pricefinder