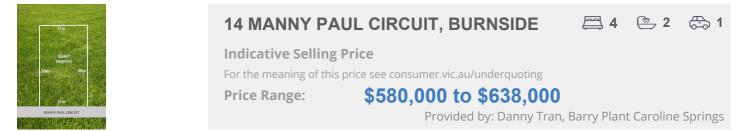

### Property offered for sale

Address Including suburb and postcode 14 MANNY PAUL CIRCUIT, BURNSIDE HEIGHTS, VIC 3023

### Indicative selling price

For the meaning of this price see consumer.vic.gov.au/underquoting

Price Range:

\$580,000 to \$638,000