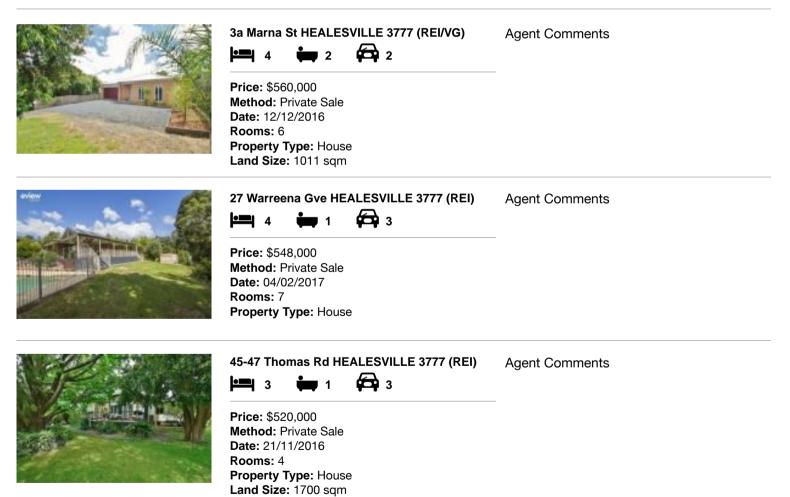

#### **Comparable property sales**

These are the three properties sold within two kilometres of the property for sale in the last 6 months that the estate agent or agent's representative considers to be most comparable to the property for sale.

| Address of comparable property   | Price     | Date of sale |
|----------------------------------|-----------|--------------|
| 3a Marna St HEALESVILLE 3777     | \$560,000 | 12/12/2016   |
| 27 Warreena Gve HEALESVILLE 3777 | \$548,000 | 04/02/2017   |
| 45-47 Thomas Rd HEALESVILLE 3777 | \$520,000 | 21/11/2016   |