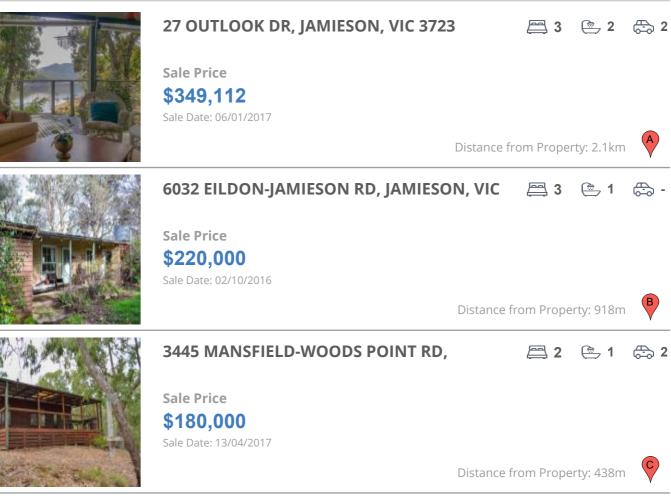

#### **Comparable property sales**

These are the three properties sold within five kilometres of the property for sale in the last 18 months that the estate agent or agent's representative considers to be most comparable to the property for sale.

| Address of comparable property                    | Price     | Date of sale |
|---------------------------------------------------|-----------|--------------|
| 27 OUTLOOK DR, JAMIESON, VIC 3723                 | \$349,112 | 06/01/2017   |
| 6032 EILDON-JAMIESON RD, JAMIESON, VIC 3723       | \$220,000 | 02/10/2016   |
| 3445 MANSFIELD-WOODS POINT RD, JAMIESON, VIC 3723 | \$180,000 | 13/04/2017   |