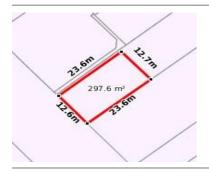

g of this price see consumer.vic.au/underquoting

Price Range:

\$345,000 to \$375,000

Provided by: PRD Admin, PRD Nationwide Bendigo

## **MEDIAN SALE PRICE**



## EAGLEHAWK, VIC, 3556

**Suburb Median Sale Price (House)** 

\$457,500

01 October 2023 to 31 December 2023

Provided by: **pricefinder** 

## **COMPARABLE PROPERTIES**

These are the three properties sold within five kilometres of the property for sale in the last 18 months that the estate agent or agent's representative considers to be most comparable to the property for sale.



## 51 KIRKWOOD RD, EAGLEHAWK, VIC 3556







Sale Price

\$420,000

Sale Date: 01/09/2023

Distance from Property: 883m





## 25 VISTA ST, EAGLEHAWK, VIC 3556







Sale Price

\$380,000

Sale Date: 10/08/2023

Distance from Property: 1.3km





## 24 SAILORS GULLY RD, EAGLEHAWK, VIC 3556 🕮 2 🕒 -







Sale Price

\$411,500

Sale Date: 31/03/2023

Distance from Property: 472m



## Statement of Information

# Single residential property located outside the Melbourne metropolitan area

## Sections 47AF of the Estate Agents Act 1980

**Instructions**: The instructions in this box do not form part of this Statement of Information and are not required to be included in the completed Statement of Information for the property being offered for sale.

The Director of Consumer Affairs Victoria has approved this form of the Statement of Information for section 47AF of the *Estate Agents Act 1980*.

The estate agent or agent's representative engaged to sell the property is required to prepare this Statement of Information. It must be use