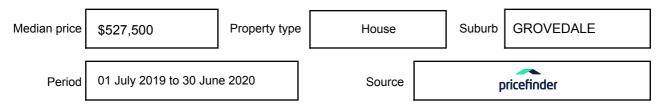

**MEDIAN SALE PRICE** 

### **GROVEDALE**, VIC, 3216

Suburb Median Sale Price (House)

\$527,500

01 July 2019 to 30 June 2020

Provided by: pricefinder

#### Median sale price