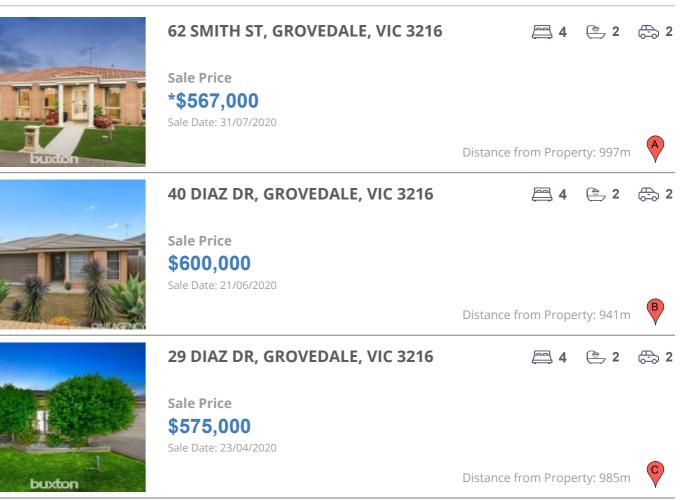

### **COMPARABLE PROPERTIES**

These are the three properties sold within five kilometres of the property for sale in the last 18 months that the estate agent or agent's representative considers to be most comparable to the property for sale.

#### **Comparable property sales**

These are the three properties sold within five kilometres of the property for sale in the last 18 months that the estate agent or agent's representative considers to be most comparable to the property for sale.

| Address of comparable property   | Price      | Date of sale |
|----------------------------------|------------|--------------|
| 62 SMITH ST, GROVEDALE, VIC 3216 | *\$567,000 | 31/07/2020   |
| 40 DIAZ DR, GROVEDALE, VIC 3216  | \$600,000  | 21/06/2020   |
| 29 DIAZ DR, GROVEDALE, VIC 3216  | \$575,000  | 23/04/2020   |