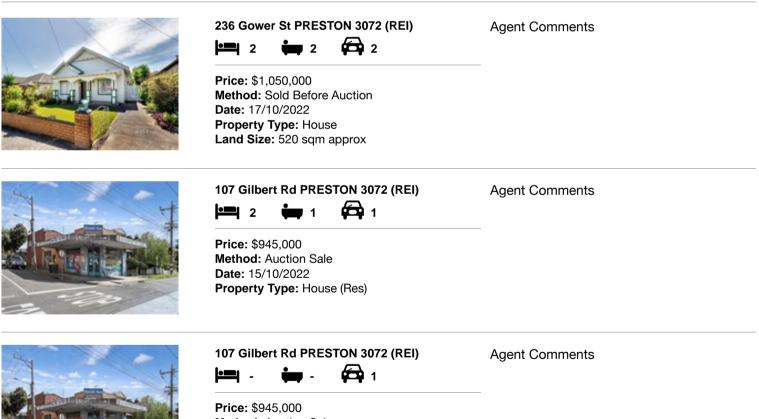

| Ado | dress of comparable property | Price       | Date of sale |
|-----|------------------------------|-------------|--------------|
| 1   | 236 Gower St PRESTON 3072    | \$1,050,000 | 17/10/2022   |
| 2   | 107 Gilbert Rd PRESTON 3072  | \$945,000   | 15/10/2022   |
| 3   | 107 Gilbert Rd PRESTON 3072  | \$945,000   | 15/10/2022   |

26/10/2022 12:39

Rooms: 8 Property Type: House Land Size: 432 sqm approx Agent Comments

**Indicative Selling Price** \$945,000 - \$1,000,000 **Median House Price** September quarter 2022: \$1,095,000

# **Comparable Properties**

Method: Auction Sale Date: 15/10/2022 Property Type: Shop