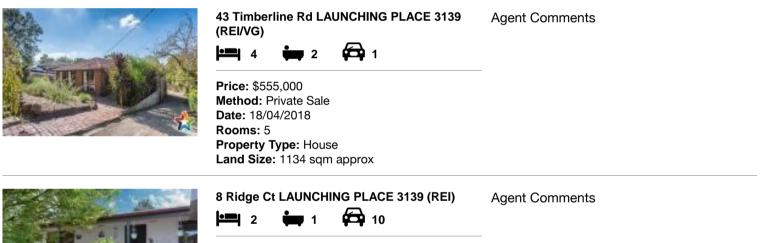

| Address of comparable property |                                       | Price     | Date of sale |
|--------------------------------|---------------------------------------|-----------|--------------|
| 1                              | 43 Timberline Rd LAUNCHING PLACE 3139 | \$555,000 | 18/04/2018   |
| 2                              | 8 Ridge Ct LAUNCHING PLACE 3139       | \$501,000 | 31/10/2018   |
| 3                              | 24 Cynthia Gr WOORI YALLOCK 3139      | \$500,000 | 21/06/2018   |

# **Comparable Properties**

24 Cynthia Gr WOORI YALLOCK 3139 (REI/VG) Agent Comments

Price: \$501,000 Method: Private Sale Date: 31/10/2018 Rooms: 3

Property Type: House Land Size: 973 sqm approx

Price: \$500,000 Method: Private Sale Date: 21/06/2018 Rooms: -Property Type: House (Res) Land Size: 645 sqm approx