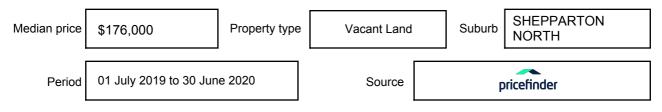

mation may be expressed as a single price, or as a price range with the difference between the upper and lower amounts not more than 10% of the lower amount.

This Statement of Information must be provided to a prospective buyer within two business days of a request and displayed at any open for inspection for the property for sale.

It is recommended that the address of the property being offered for sale be checked at

services.land.vic.gov.au/landchannel/content/addressSearch before being entered in this Statement of Information.

### Property offered for sale

Address Including suburb and postcode

6 YALE COURT, SHEPPARTON NORTH, VIC 3631

### Indicative selling price

For the meaning of this price see consumer.vic.gov.au/underquoting

Single Price:

\$229,000

#### Median sale price



#### **Comparable property sales**

These are the three properties sold within five kilometres of the property for sale in the last 18 months that the estate agent or agent's representative considers to be most comparable to the property for sale.

| Address of comparable property         | Price     | Date of sale |
|----------------------------------------|-----------|--------------|
| 2 YALE CRT, SHEPPARTON NORTH, VIC 3631 | \$191,000 | 19/08/2019   |
| 7 YALE CRT, SHEPPARTON NORTH, VIC 3631 | \$218,000 | 01/11/2019   |
| 3 YALE CRT, SHEPPARTON NORTH, VIC 3631 | \$208,000 | 12/09/2019   |

This Statement of Information was prepared on: 15

15/07/2020