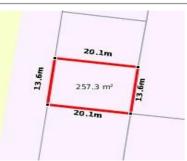

# 3/5 STANDFIELD STREET, BACCHUS

**Indicative Selling Price** 

For the meaning of this price see consumer.vic.au/underquoting

**Price Range:** 

\$220,000 to \$229,000

Provided by: Belinda Lewin, Sweeney Bacchus Marsh

# Property offered for sale

Address Including suburb and postcode 3/5 STANDFIELD STREET, BACCHUS MARSH, VIC 3340

#### Indicative selling price

For the meaning of this price see consumer.vic.gov.au/underquoting

Price Range: \$220,000 to \$229,000