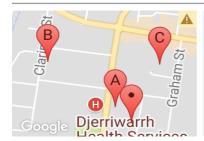

#### **COMPARABLE PROPERTIES**

These are the three properties sold within five kilometres of the property for sale in the last 18 months that the estate agent or agent's representative considers to be most comparable to the property for sale.

1/30 GRANT ST, BACCHUS MARSH, VIC 3340

Sale Price

\$225,000

Sale Date: 19/11/2016

Distance from Property: 77m

2 CLARINDA ST, BACCHUS MARSH, VIC 3340

Sale Price

\$369,000

Sale Date: 15/03/2017

Distance from Property: 349m

3/5 GRAHAM ST, BACCHUS MARSH, VIC 3340

**Sale Price** 

\$305,000

Sale Date: 03/03/2017

Distance from Property: 226m

# Comparable property sales

These are the three properties sold within five kilometres of the property for sale in the last 18 months that the estate agent or agent's representative considers to be most comparable to the property for sale.

| Address of comparable property         | Price     | Date of sale |
|----------------------------------------|-----------|--------------|
| 1/30 GRANT ST, BACCHUS MARSH, VIC 3340 | \$225,000 | 19/11/2016   |
| 2 CLARINDA ST, BACCHUS MARSH, VIC 3340 | \$369,000 | 15/03/2017   |
| 3/5 GRAHAM ST, BACCHUS MARSH, VIC 3340 | \$305,000 | 03/03/2017   |