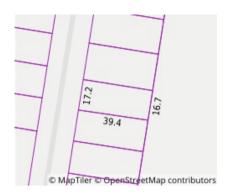

Property Type: Land Land Size: 666 sqm approx Agent Comments Indicative Selling Price \$299,000 Median House Price Year ending September 2019: \$328,750