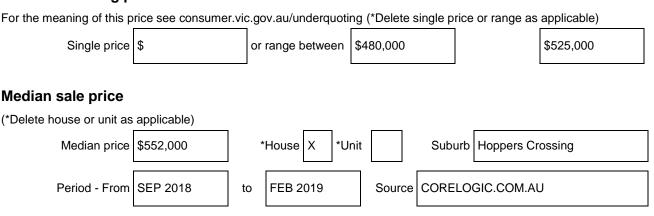

# BarryPlant

## STATEMENT OF INFORMATION Single residential property located in the Melbourne metropolitan area.

#### Sections 47AF of the Estate Agents Act 1980

### Property offered for sale

Address Including suburb and postcode

ess and 7 Cation Ave, Hoppers Crossing ode

#### Indicative selling price



#### **Comparable property sales**

A\* These are the three properties sold within two kilometres of the property for sale in the last six months that the estate agent or agent's representative considers to be most comparable to the property for sale.

| Address of comparable property       | Price     | Date of sale |
|--------------------------------------|-----------|--------------|
| 4 Symons Ave, Hoppers Crossing       | \$490,000 | 24 JAN 2019  |
| 20 Bourke Cres, Hoppers Crossing     | \$510,000 | 27 AUG 2018  |
| 11 Durham Crescent, Hoppers Crossing | \$515,000 | 24 DEC 2018  |

Property data source: Corelogic.com.au. Generated on 13th FEB 2019.