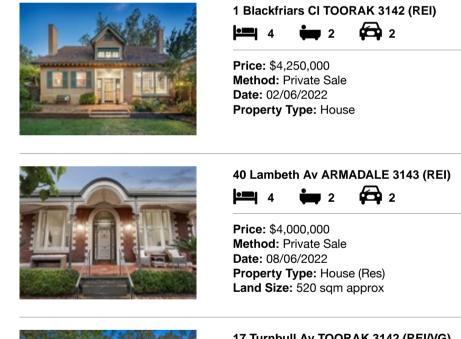

| Ad | dress of comparable property | Price       | Date of sale |
|----|------------------------------|-------------|--------------|
| 1  | 1 Blackfriars CI TOORAK 3142 | \$4,250,000 | 02/06/2022   |
| 2  | 40 Lambeth Av ARMADALE 3143  | \$4,000,000 | 08/06/2022   |
| 3  | 17 Turnbull Av TOORAK 3142   | \$3,725,000 | 14/05/2022   |

# **Comparable Properties**

Agent Comments

Agent Comments

17 Turnbull Av TOORAK 3142 (REI/VG)

Agent Comments

Price: \$3,725,000 Method: Auction Sale Date: 14/05/2022 Property Type: House (Res) Land Size: 669 sqm approx