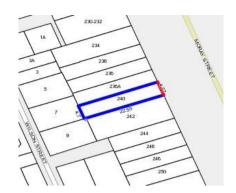

## Single residential property located in the Melbourne metropolitan area

|                                             |                                       | Section 47AF of the Estate Agents Act |         |             |          |              |       |                                 |       |               |  |
|---------------------------------------------|---------------------------------------|---------------------------------------|---------|-------------|----------|--------------|-------|---------------------------------|-------|---------------|--|
| Property offered                            | d for sa                              | ale                                   |         |             |          |              |       |                                 |       |               |  |
| Address<br>Including suburb and<br>postcode |                                       | 240 Moray                             | Stree   | t, South M  | lelbour  | ne Vic 3205  | 5     |                                 |       |               |  |
| Indicative sellin                           | g price                               | е                                     |         |             |          |              |       |                                 |       |               |  |
| For the meaning o                           | f this pr                             | rice see co                           | nsume   | er.vic.gov. | au/und   | erquoting    |       |                                 |       |               |  |
| Range between \$1,30                        |                                       | 0,000 & \$1,4                         |         |             | ,400,000 |              |       |                                 |       |               |  |
| Median sale pri                             | ce                                    |                                       |         |             |          |              |       |                                 |       |               |  |
| Median price \$                             | 1,537,5                               | 00 H                                  | ouse    | Х           | Unit     |              |       | Suburb                          | Sou   | uth Melbourne |  |
| Period - From 0                             | od - From 01/10/2018 to 31/12/2018 So |                                       |         |             |          | Source       | REI   | REIV                            |       |               |  |
| Comparable pro                              | perty                                 | sales (*D                             | elete   | A or B b    | elow a   | as applica   | ble)  |                                 |       |               |  |
|                                             | nat the o                             | estate age                            |         |             |          |              |       | operty for sak<br>to be most co |       |               |  |
| Address of comparable property              |                                       |                                       |         |             |          |              |       | Price                           |       | Date of sale  |  |
| 1                                           |                                       |                                       |         |             |          |              |       |                                 |       |               |  |
| 2                                           |                                       |                                       |         |             |          |              |       |                                 |       |               |  |
| 3                                           |                                       |                                       |         |             |          |              |       |                                 |       |               |  |
| OR                                          |                                       |                                       |         |             |          |              |       |                                 |       |               |  |
| B* The estate                               | e agent                               | or agent's                            | s repre | sentative   | reasona  | ably believe | s tha | at fewer than t                 | three | comparable    |  |