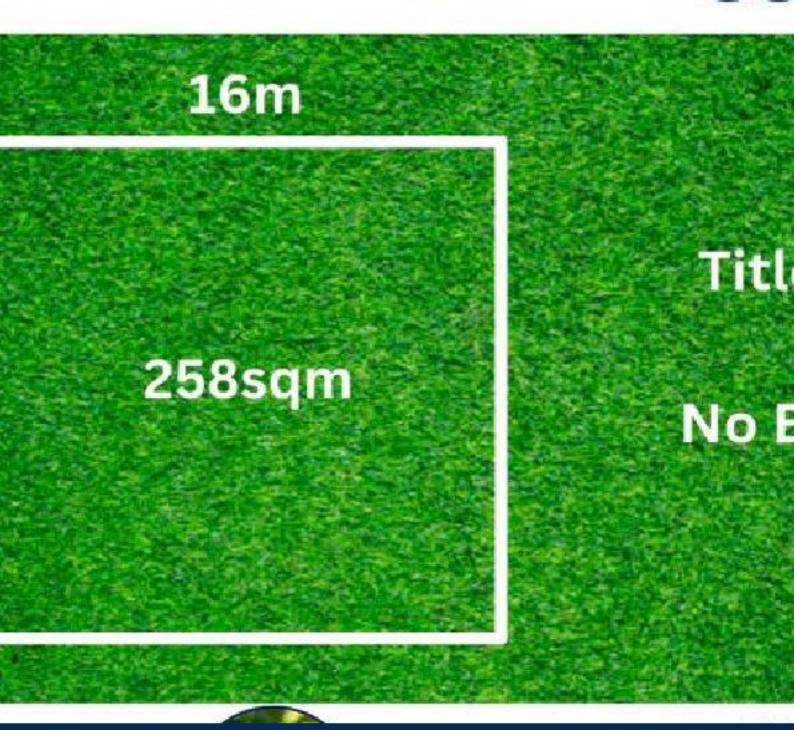

#### 3 MOHAWK STREET, WYNDHAM VALE, 🕮 - 🧁 -

**Indicative Selling Price** 

For the meaning of this price see consumer.vic.au/underquoting

Single Price: \$283,000

Provided by: Namita Singhal, Biggin & Scott Wyndham City

#### Property offered for sale

|           | Add    | ress |
|-----------|--------|------|
| Including | suburb | and  |
|           | posto  | code |

3 MOHAWK STREET, WYNDHAM VALE, VIC 3024

#### Indicative selling price

For the meaning of this price see consumer.vic.gov.au/underguoting

| Single Price: | \$283,000 |
|---------------|-----------|
|               |           |