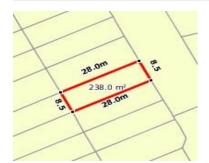

#### 3 MOHAWK STREET, WYNDHAM VALE, 🕮 - 🧁 -

**Indicative Selling Price** 

For the meaning of this price see consumer.vic.au/underquoting

Single Price: \$283,000

Provided by: Namita Singhal, Biggin & Scott Wyndham City

#### Property offered for sale

|           | Add    | ress |
|-----------|--------|------|
| Including | suburb | and  |
|           | posto  | code |

3 MOHAWK STREET, WYNDHAM VALE, VIC 3024